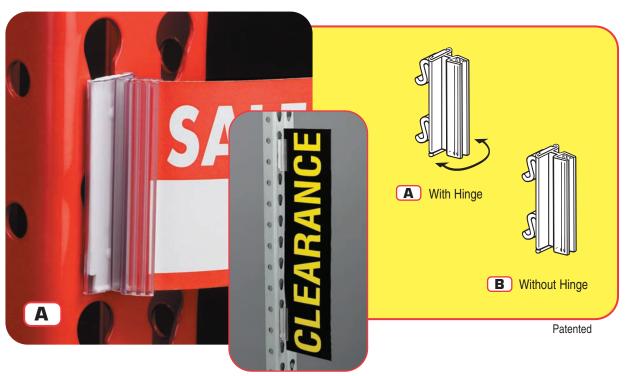

# Warehouse Upright SuperGrip® Sign Holder

The Warehouse Upright SuperGrip® Sign Holder from FFR-DSI makes it easy to add highly visible signage to most standard warehouse uprights. The Sign Holder extends into aisles for signage that stands out up close or from a distance, plus features FFR-DSI's patented SuperGrip® holding power to keep signs in place. Available integrated hinge allows signage to flex when

#### **Features and Benefits**

- Slides easily into existing standard warehouse uprights for an instant signage solution.
- Holds signage in the "flag" position for maximum visibility.
- Can be used alone or in pairs to support larger blade signs.
- Available with or without hinge; integrated hinge flexes when bumped to withstand stocking and customer interaction.
- Patented SuperGrip® technology uses reverse-angle grippers that "clamp" onto signage for a secure fit designed to keep signs off the floor.
- Available in two capacities to hold material up to .100" or .100"-.250" thick.

## With Hinge

- 3" L, .100" capacity No. 2111898802
- 3" L, .100"-.250" capacity No. 2111898803\*

#### Without Hinge

- 3" L, .100" capacity No. 2118389601
- 3" L, .100"-.250" capacity No. 2118389602\*
- Material
  - White ABS mount
  - Clear PVC sign holder

See our complete line of Sign & Literature Holders, as well as thousands of other merchandising systems and accessories, in the FFR-DSI YELLOW PAGESSM Catalogs.